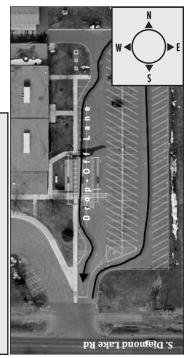

## **DROPPING OFF AND PICKING UP STUDENTS AT DAYTON ELEMENTARY**

#### All Students enter the building at 9:15 a.m. when the first bell

**rings.** Students are also allowed off of the buses at this time. Students should go directly to their classroom or to the cafeteria for breakfast. Breakfast is served in the cafeteria from 9:15 – 9:30 a.m.

Arriving by Car or Walkers/Bikers: Drop-off in the mornings: Students may be dropped curbside by car in the drop-off lane that extends along the main parking lot for the school. There will be staff on duty to assist students during the drop-off process. Please be certain that your child doesn't arrive before 9:15 a.m. All walkers and bikers should enter the building through the front enterance. Student bike racks are located near the playground. Dayton Elementary encourages students riding their bikes to wear a bike helmet.